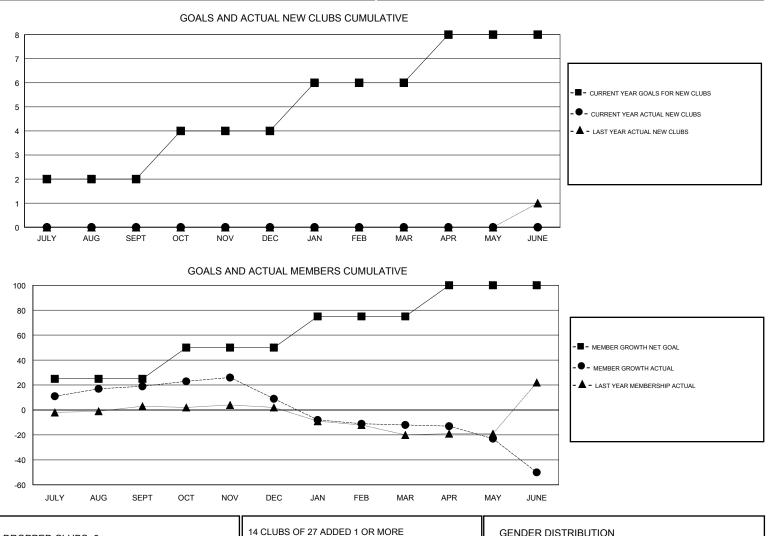

## GMT: OPEN LOCATION LOUISIANA GMT CA Clubs Members RESULTS FOR 2018-2019 RESULTS FOR 2018-2019 NEW CLUB GOAL NEW CLUBS DROPPED CLUBS MEMBER GROWTH NET MEMBER GROWTH DROPPED QUARTER QUARTER GOAL ACTUAL MEMBERS ACTUAL (including transfers) 2 0 0 25 35 16 JULY/AUG/SEPT JULY/AUG/SEPT 2 0 0 25 13 23 OCT/NOV/DEC OCT/NOV/DEC 2 0 0 25 9 30 JAN/FEB/MAR JAN/FEB/MAR 2 0 0 25 49 11 APR/MAY/JUNE APR/MAY/JUNE

| DROPPED CLUBS: 0        |          | 14 CLUBS OF 27 ADDED 1 OR MORE<br>NEW MEMBERS     | GENDER DISTRIBUTION   MALE 452 (71.29%)   FEMALE 182 (28.71%) |             |
|-------------------------|----------|---------------------------------------------------|---------------------------------------------------------------|-------------|
| DROPPED MEMBERS         |          |                                                   | Women Percentage Fiscal Year Goal: 20%                        |             |
| DECEASED                | 9        | CLICK HERE FOR CUMULATIVE<br>MEMBERSHIP DATA      | TOTAL FAMILY UNIT MEMBERS                                     | 47          |
| CLUB CANCELLED<br>OTHER | 0<br>109 |                                                   | FAMILY MEMBERS PAYING HALF                                    | 24          |
| TOTAL                   | 118      |                                                   |                                                               |             |
| MDD0191                 | © Com    | right 2010 Liona Cluba International All Dights [ | Descrived                                                     | Dege 1 of 1 |